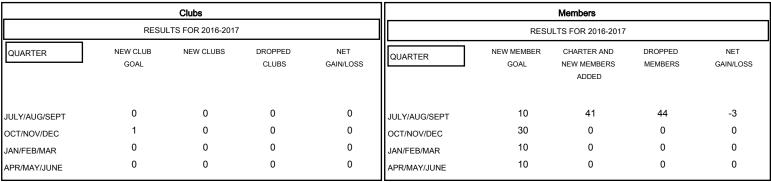

- CURRENT YEAR ACTUAL MEMBERS

- ▲ - LAST YEAR ACTUAL MEMBERS

| DROPPED CLUBS: 0 |    |
|------------------|----|
| DROPPED MEMBERS  |    |
| DECEASED         | 0  |
| CLUB CANCELLED   | 0  |
| OTHER            | 44 |
| TOTAL            | 44 |