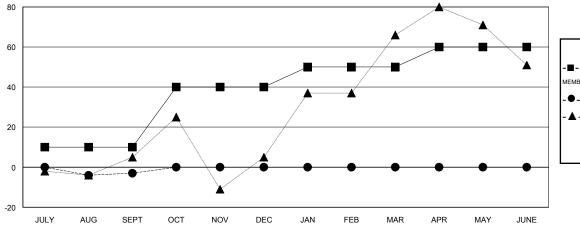

## District 27 D1

Results as of: 9/30/2016

GMT: Judy Hankom LOCATION WISCONSIN GMT CA 1

| - 🔳 - | CURRENT YEAR GOALS FOR NEW |
|-------|----------------------------|
| мемв  | ERS                        |

- CURRENT YEAR ACTUAL MEMBERS

- ▲ - LAST YEAR ACTUAL MEMBERS

| DROPPED CLUBS: 0 |    |
|------------------|----|
| DROPPED MEMBERS  |    |
| DECEASED         | 0  |
| CLUB CANCELLED   | 0  |
| OTHER            | 44 |
| TOTAL            | 44 |